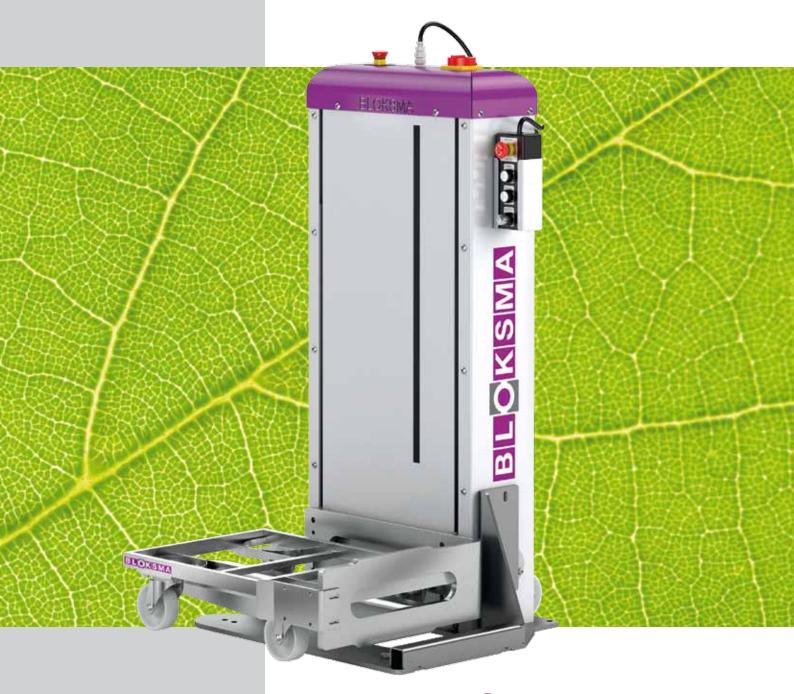

# **BLOKSMA**

LIFTERS
ELECTRICAL
VE 300

### **ELECTRICAL**

- environmentally friendly, more efficient production
- quiet working
- ergonomic working routines, protecting employees
- flexible availability