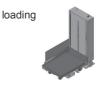

## **COMPLETE SYSTEMS**

**GLT** 

Complete Systems KSY GLT GLT, size 800 x 600 mm

Our products match – no problems as to serial interfaces or compatibility

handle

lifter, front

top tray

| Products                                                                                    | Item no. | See page                |
|---------------------------------------------------------------------------------------------|----------|-------------------------|
| Trolley                                                                                     | 139125   | 109                     |
| Top tray for trolley                                                                        | 140626   | 107                     |
|                                                                                             | 110020   | 115                     |
| Handle                                                                                      |          |                         |
| Transport pallet                                                                            | 136629   | 123                     |
| Lifters,<br>front loading                                                                   | 137014   | 131                     |
| Lifters, right side loading                                                                 | 140622   | 136                     |
| Lifters,<br>left side loading                                                               | 137230   | 140                     |
| Transportation rack                                                                         | 137393   | 123                     |
| Taxi cart 3 x trolley 600 x 400 mm or 1 x trolley 800 x 600 mm and 1 x trolley 600 x 400 mm | 138632   | 119                     |
| Gantry cart                                                                                 | 139571   | 120                     |
| Supermarket / Monorail                                                                      |          | 165 and following pages |
| Trolley parking                                                                             | 139560   | 175 and following pages |