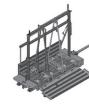

## **COMPLETE SYSTEMS**

**GLT** 

Complete Systems KSY GLT GLT, size 800 x 600 mm

Our products match – no problems as to serial interfaces or compatibility

handle

lifter, front

top tray

| Products                                                                                    | Item no. | See page                |
|---------------------------------------------------------------------------------------------|----------|-------------------------|
| Trolley                                                                                     | 139125   | 109                     |
| Top tray for trolley                                                                        | 140626   | 107                     |
|                                                                                             | 110020   | 115                     |
| Handle                                                                                      |          |                         |
| Transport pallet                                                                            | 136629   | 123                     |
| Lifters,<br>front loading                                                                   | 137014   | 131                     |
| Lifters, right side loading                                                                 | 140622   | 136                     |
| Lifters,<br>left side loading                                                               | 137230   | 140                     |
| Transportation rack                                                                         | 137393   | 123                     |
| Taxi cart 3 x trolley 600 x 400 mm or 1 x trolley 800 x 600 mm and 1 x trolley 600 x 400 mm | 138632   | 119                     |
| Gantry cart                                                                                 | 139571   | 120                     |
| Supermarket / Monorail                                                                      |          | 165 and following pages |
| Trolley parking                                                                             | 139560   | 175 and following pages |