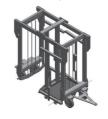

## **COMPLETE SYSTEMS**

**GLT** 

Complete Systems KSY GLT GLT, size 800 x 600 mm

Our products match – no problems as to serial interfaces or compatibility

handle

lifter, front

top tray

| Products                                                                                    | Item no. | See page                |
|---------------------------------------------------------------------------------------------|----------|-------------------------|
| Trolley                                                                                     | 139125   | 109                     |
| Top tray for trolley                                                                        | 140626   | 107                     |
|                                                                                             | 110020   | 115                     |
| Handle                                                                                      |          |                         |
| Transport pallet                                                                            | 136629   | 123                     |
| Lifters,<br>front loading                                                                   | 137014   | 131                     |
| Lifters, right side loading                                                                 | 140622   | 136                     |
| Lifters,<br>left side loading                                                               | 137230   | 140                     |
| Transportation rack                                                                         | 137393   | 123                     |
| Taxi cart 3 x trolley 600 x 400 mm or 1 x trolley 800 x 600 mm and 1 x trolley 600 x 400 mm | 138632   | 119                     |
| Gantry cart                                                                                 | 139571   | 120                     |
| Supermarket / Monorail                                                                      |          | 165 and following pages |
| Trolley parking                                                                             | 139560   | 175 and following pages |