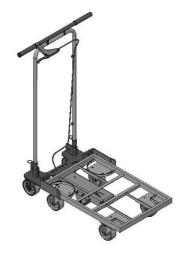

#### TROLLEYS - TRANSPORT PALLET

Item no. 143965 for BOF 600 x 400 mm or 800 x 600 mm

Item no. 147692 for BOF 600 x 500 mm

Item no. 142984 for BOF 600 x 400 mm see chapter TROLLEYS BOF

#### Transport pallet:

For fast and safe indoor and interplant transport of boxes or products

The trolley with KLT-stacks is moved into the rack and the load is secured by a transportation lock.

Transport of the rack by industrial trucks such as forklift truck, pallet truck (to a certain extend), electric

pallet truck etc.

To some extend the racks are stackable

#### Open systems

Various designs available, see also TRANSPORT LOGISTICS TFG – Transport pallet I-III

Item no. 146725 for BOF 24 x 15 inch or 30 x 24 inch

Item no. 201537 for BOZ 630 x 430 mm see chapter TROLLEYS BOZ