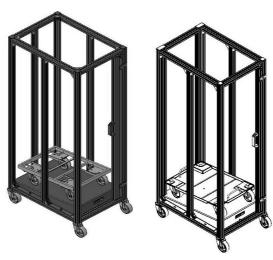

#### TROLLEYS - TRANSPORT PALLET

Item no. 143965 for BOF 600 x 400 mm or 800 x 600 mm

Item no. 147692 for BOF 600 x 500 mm

Item no. 142984 for BOF 600 x 400 mm see chapter TROLLEYS BOF

#### Transport pallet:

For fast and safe indoor and interplant transport of boxes or products

The trolley with KLT-stacks is moved into the rack and the load is secured by a transportation lock.

Transport of the rack by industrial trucks such as forklift truck, pallet truck (to a certain extend), electric

pallet truck etc.

To some extend the racks are stackable

#### Open systems

Various designs available, see also TRANSPORT LOGISTICS TFG – Transport pallet I-III

Item no. 146725 for BOF 24 x 15 inch or 30 x 24 inch

Item no. 201537 for BOZ 630 x 430 mm see chapter TROLLEYS BOZ