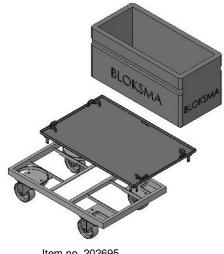

# Trolleys Accessories I

serves as drip tray and centering for boxes

Item no. 202695 for box 500 x 298 mm oil-tight

Item no. 139155 for box 572 x 270 mm oil-tight

Item no. 140650 for box 600 x 400 mm oil-tight

Item no. 147216 for 3 boxes 395 x 185 mm oil-tight

Other models / dimensions on request.

Release 03/2016 www.bloksma.de info@bloksma.de Tel.: +49 7181 98556-0