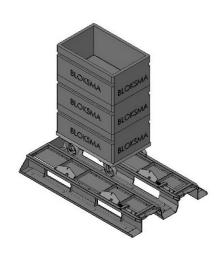

# Trolleys Accessories I

serves as drip tray and centering for boxes

Item no. 202695 for box 500 x 298 mm oil-tight

Item no. 139155 for box 572 x 270 mm oil-tight

Item no. 140650 for box 600 x 400 mm oil-tight

Item no. 147216 for 3 boxes 395 x 185 mm oil-tight

Other models / dimensions on request.

Release 03/2016 www.bloksma.de info@bloksma.de Tel.: +49 7181 98556-0