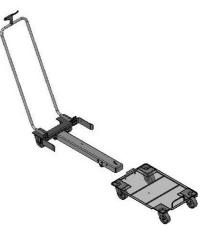

## Push holder:

appliance for ergonomic transport of empty trolleys or boxes stacks with low height

Item no. 139211 for trolleys BOF see chapter TROLLEYS BOF II – BOF VII

Item no. 139510 for trolleys BOZ see chapter TROLLEYS BOZ I – BOZ II with bowden-cable

Item no. 200149 for trolleys BOF see chapter TROLLEYS BOF II – BOF VII with bowden-cable

Item no. 141304 for 2 trolleys BOZ see chapter TROLLEYS BOZ I – BOZ II with bowden-cable

Other models / dimensions on request.