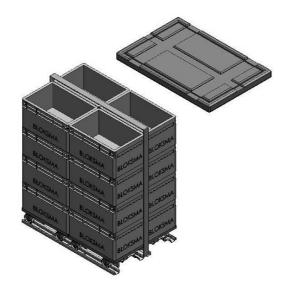

# Trolleys Accessories IV

Collecting rack:

For space-saving storage of empty trolleys

Centering station:

Centering of trolleys

**VDA-Cover** 

## **VDA-Cover**

Item no. 202671 plastic cover 1.200 x 800 mm Item no. 202672 compatible lashing strap

Item no. 202696 plastic cover with integrated lashing strap