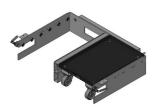

## Push holder:

appliance for ergonomic transport of empty trolleys or boxes stacks with low height

Item no. 139211 for trolleys BOF see chapter TROLLEYS BOF II – BOF VII

Item no. 139510 for trolleys BOZ see chapter TROLLEYS BOZ I – BOZ II with bowden-cable

Item no. 200149 for trolleys BOF see chapter TROLLEYS BOF II – BOF VII with bowden-cable

Item no. 141304 for 2 trolleys BOZ see chapter TROLLEYS BOZ I – BOZ II with bowden-cable

Other models / dimensions on request.