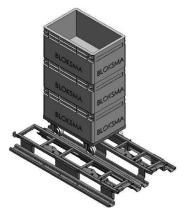

#### TROLLEYS - TRANSPORT PALLET

Item no. 143965 for BOF 600 x 400 mm or 800 x 600 mm

Item no. 147692 for BOF 600 x 500 mm

Item no. 142984 for BOF 600 x 400 mm see chapter TROLLEYS BOF

#### Transport pallet:

For fast and safe indoor and interplant transport of boxes or products

The trolley with KLT-stacks is moved into the rack and the load is secured by a transportation lock.

Transport of the rack by industrial trucks such as forklift truck, pallet truck (to a certain extend), electric

pallet truck etc.

To some extend the racks are stackable

#### Open systems

Various designs available, see also TRANSPORT LOGISTICS TFG – Transport pallet I-III

Item no. 146725 for BOF 24 x 15 inch or 30 x 24 inch

Item no. 201537 for BOZ 630 x 430 mm see chapter TROLLEYS BOZ