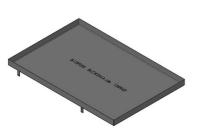

# Trolleys Accessories I

serves as drip tray and centering for boxes

Item no. 202695 for box 500 x 298 mm oil-tight

Item no. 139155 for box 572 x 270 mm oil-tight

Item no. 140650 for box 600 x 400 mm oil-tight

Item no. 147216 for 3 boxes 395 x 185 mm oil-tight

Other models / dimensions on request.

Release 03/2016 www.bloksma.de info@bloksma.de Tel.: +49 7181 98556-0