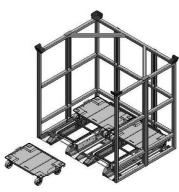

#### TROLLEYS - TRANSPORT PALLET

Item no. 143965 for BOF 600 x 400 mm or 800 x 600 mm

Item no. 147692 for BOF 600 x 500 mm

Item no. 142984 for BOF 600 x 400 mm see chapter TROLLEYS BOF

#### Transport pallet:

For fast and safe indoor and interplant transport of boxes or products

The trolley with KLT-stacks is moved into the rack and the load is secured by a transportation lock.

Transport of the rack by industrial trucks such as forklift truck, pallet truck (to a certain extend), electric

pallet truck etc.

To some extend the racks are stackable

#### Open systems

Various designs available, see also TRANSPORT LOGISTICS TFG – Transport pallet I-III

Item no. 146725 for BOF 24 x 15 inch or 30 x 24 inch

Item no. 201537 for BOZ 630 x 430 mm see chapter TROLLEYS BOZ