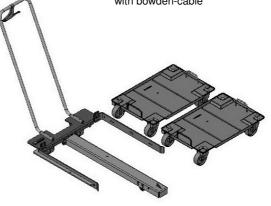

## Push holder:

appliance for ergonomic transport of empty trolleys or boxes stacks with low height

Item no. 139211 for trolleys BOF see chapter TROLLEYS BOF II – BOF VII

Item no. 139510 for trolleys BOZ see chapter TROLLEYS BOZ I – BOZ II with bowden-cable

Item no. 200149 for trolleys BOF see chapter TROLLEYS BOF II – BOF VII with bowden-cable

Item no. 141304 for 2 trolleys BOZ see chapter TROLLEYS BOZ I – BOZ II with bowden-cable

Other models / dimensions on request.