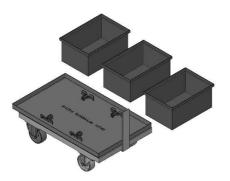

# Trolleys Accessories I

serves as drip tray and centering for boxes

Item no. 202695 for box 500 x 298 mm oil-tight

Item no. 139155 for box 572 x 270 mm oil-tight

Item no. 140650 for box 600 x 400 mm oil-tight

Item no. 147216 for 3 boxes 395 x 185 mm oil-tight

Other models / dimensions on request.

Release 03/2016 www.bloksma.de info@bloksma.de Tel.: +49 7181 98556-0