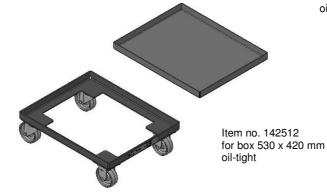

# Trolleys Accessories I

serves as drip tray and centering for boxes

Item no. 202695 for box 500 x 298 mm oil-tight

Item no. 139155 for box 572 x 270 mm oil-tight

Item no. 140650 for box 600 x 400 mm oil-tight

Item no. 147216 for 3 boxes 395 x 185 mm oil-tight

Other models / dimensions on request.

Release 03/2016 www.bloksma.de info@bloksma.de Tel.: +49 7181 98556-0