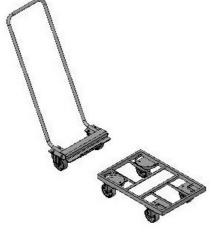

## Push holder:

appliance for ergonomic transport of empty trolleys or boxes stacks with low height

Item no. 139211 for trolleys BOF see chapter TROLLEYS BOF II – BOF VII

Item no. 139510 for trolleys BOZ see chapter TROLLEYS BOZ I – BOZ II with bowden-cable

Item no. 200149 for trolleys BOF see chapter TROLLEYS BOF II – BOF VII with bowden-cable

Item no. 141304 for 2 trolleys BOZ see chapter TROLLEYS BOZ I – BOZ II with bowden-cable

Other models / dimensions on request.