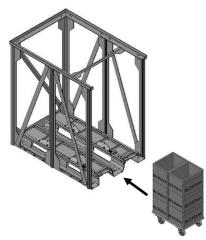

#### Transport pallet:

For fast and safe indoor and interplant transport of boxes or products

The trolley with KLT-stacks is moved into the rack and the load is secured by a transportation lock.

Transport of the rack by industrial trucks such as forklift truck, pallet truck (to a certain extend), electric

pallet truck etc.

To some extend the racks are stackable

#### Open systems

Various designs available, see also TRANSPORT LOGISTICS TFG – Transport pallet I-III

Item no. 146725 for BOF 24 x 15 inch or 30 x 24 inch

Item no. 201537 for BOZ 630 x 430 mm see chapter TROLLEYS BOZ