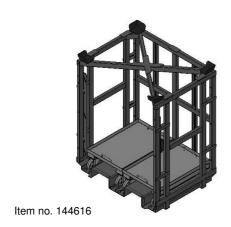

#### Open systems

Various designs available, see also TRANSPORT LOGISTICS TFG – Transport pallet I-III

Item no. 146725 for BOF 24 x 15 inch or 30 x 24 inch

Item no. 201537 for BOZ 630 x 430 mm see chapter TROLLEYS BOZ