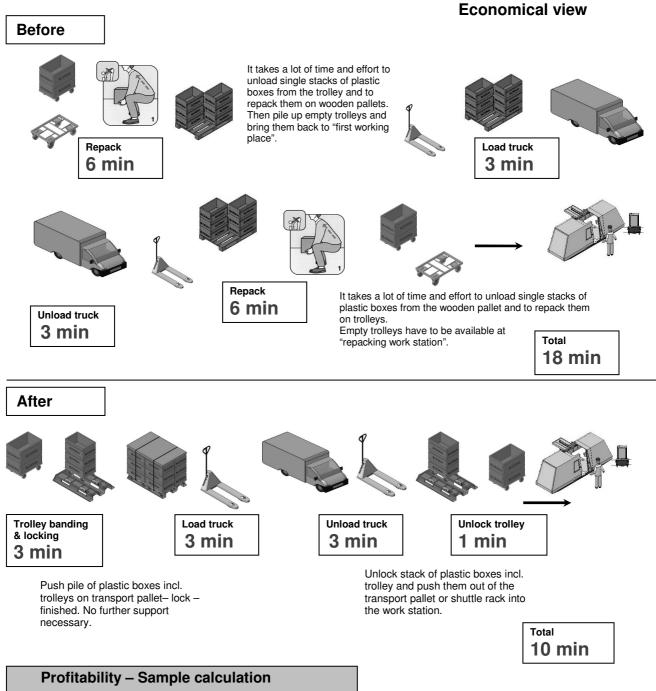

## **TRANSPORT LOGISTICS TRANSPORT PALLET & RACK**

| Working time in minutes       | Wooden pallet       |        | Trolley | saved<br>min. | = saved hours            | 384 |
|-------------------------------|---------------------|--------|---------|---------------|--------------------------|-----|
| Sum of searching and walking  |                     |        |         |               |                          |     |
| ways                          |                     | 18     | 10      | 8             |                          |     |
| x Change of pallets per shift | 4                   | 72     | 40      | 32            | x your wage hour rate    | €   |
| x Shifts per day              | 3                   | 216    | 120     | 96            | x your machine hour rate | €   |
| x Day per year                | 240                 | 51.840 | 28.800  | 23.040        | Savings                  | €   |
| Release 03/2016               | www.bloksma.de info |        |         | oloksma.de    | Tel.: +49 7181 98556-0   |     |