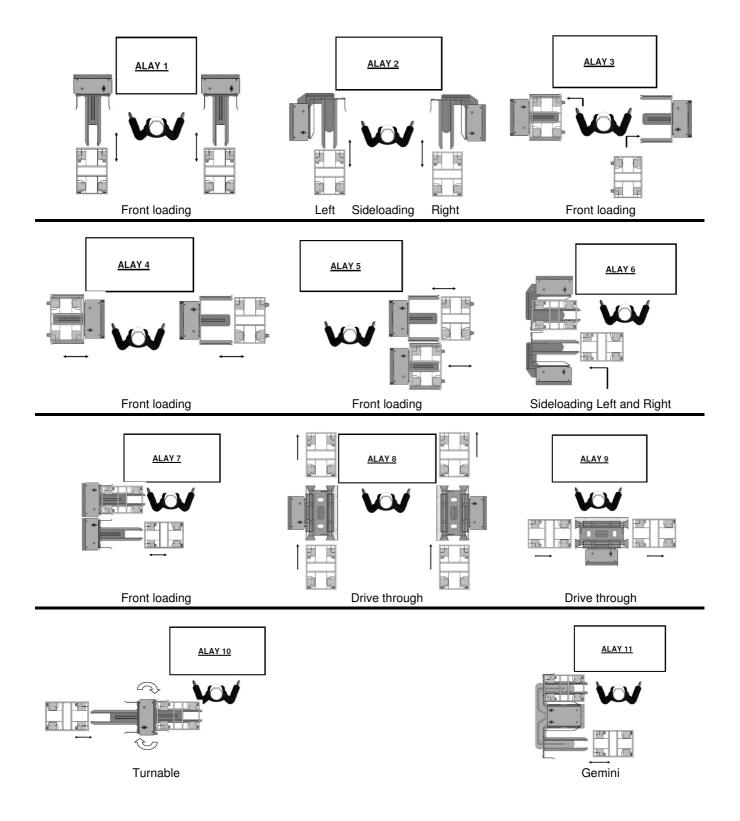

### POSSIBLE APPLICATIONS / SET-UP FOR LIFTERS

Release 03/2016 www.bloksma.de info@bloksma.de Tel.: +49 7181 98556-0

## POSSIBLE APPLICATIONS / LAYOUT OF WORKPLACE - ALAY

| ALAY                           | 1 | 2 | 3 | 4 | 5 | 6 | 7 | 8 | 9 | 10 | 11 |
|--------------------------------|---|---|---|---|---|---|---|---|---|----|----|
| Front loading                  | • |   | • | • | • |   | • | • | • | •  | •  |
| Side loading                   |   | • |   |   |   | • |   |   |   |    |    |
| Stationary                     | • | • | • | • | • | • | • | • | • | •  | •  |
| Semi-mobile                    | • | • | • | • | • | • | • | • | • |    |    |
| Mobile                         | • | • | • | • | • | • | • | • | • |    |    |
| Side Tandem / Twin lifter      |   |   |   |   |   | • | • |   |   |    | •  |
| Removal from rear / back side  |   |   |   | • | • |   |   |   |   |    |    |
| Driving through possible       |   |   |   |   |   |   |   | • | • |    |    |
| Swivelling in working area     |   |   |   |   |   |   |   |   |   | •  | •  |
| Replacement by system provider | • | • |   | • | • |   |   | • | • | •  | •  |

# ALAY 1

Front loading