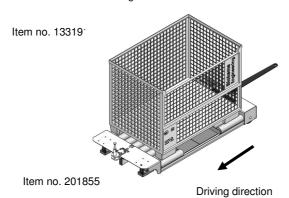

Drawbars adapted to your tractor.

Steering system: trailing steering system

Max. load 500 kg

Designed for indoor transport only

Various versions available (housing, colours, etc.)

| Item no. | Product to be transported                    | Remark | Features of wheels      | Trolley with                    |
|----------|----------------------------------------------|--------|-------------------------|---------------------------------|
| 133191   | pallet cage or pallet<br>size 1.200 x 800 mm |        | Ø 200 mm<br>Polyurethan | 2 swivel and<br>2 fixed castors |
| 136995   | pallet cage or pallet<br>size 1.200 x 800 mm |        | Ø 200 mm<br>Polyurethan | 2 swivel and<br>2 fixed castors |

| 201855-0800 | pallet cage or pallet<br>size 1.200 x 800 mm | with roller track | Ø 200 mm<br>Polyurethan | 2 swivel and<br>2 fixed castors |
|-------------|----------------------------------------------|-------------------|-------------------------|---------------------------------|
| 201855-1000 | pallet cage or pallet<br>size 1.200 x 800 mm | with roller track | Ø 200 mm<br>Polyurethan | 2 swivel and<br>2 fixed castors |