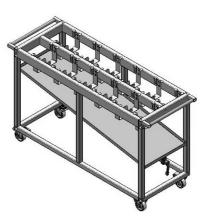

#### TRANSPORT LOGISTICS MILKRUN

Item no. 143102

## Shelf Carts TRR

For fast and safe indoor transport of boxes

The boxes/bins are manually placed onto respectively removed from the shelves

Drawbar adapted to your tractor

Steering system: trailing steering system

Available in various designs (steel, tubular or aluminium profile system)

Max. load 350 kg

For indoor transport only

Various designs available (housing, colours, etc.)

Item no. 202674

| Item no. | Product to be transported                                        | Features of wheels      | Trolley with                    |
|----------|------------------------------------------------------------------|-------------------------|---------------------------------|
| 143102   | KLT 600 x 400 mm<br>up to 12 units                               | Ø 125 mm<br>Polyurethan | 2 swivel and<br>2 fixed castors |
| 202673   | KLT 600 x 400 mm<br>up to 15 units                               | Ø 125 mm<br>Polyurethan | 2 swivel and<br>2 fixed castors |
| 136240   | KLT 600 x 400 mm<br>up to 11 units<br>partly with inclined shelf | Ø 200 mm<br>Polyurethan | 2 swivel and<br>2 fixed castors |
| 202674   | KLT 600 x 400 mm oder 800 x 600 mm up to 16 units                | Ø 150 mm<br>Polyurethan | 2 swivel and<br>2 fixed castors |