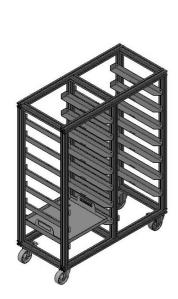

## Shelf Carts TRR

For fast and safe indoor transport of boxes

The boxes/bins are manually placed onto respectively removed from the shelves

Drawbar adapted to your tractor

Steering system: trailing steering system

Available in various designs (steel, tubular or aluminium profile system)

Max. load 350 kg

For indoor transport only

Various designs available (housing, colours, etc.)

Item no. 202674

| Item no. | Product to be transported                                        | Features of wheels      | Trolley with                    |
|----------|------------------------------------------------------------------|-------------------------|---------------------------------|
| 143102   | KLT 600 x 400 mm<br>up to 12 units                               | Ø 125 mm<br>Polyurethan | 2 swivel and<br>2 fixed castors |
| 202673   | KLT 600 x 400 mm<br>up to 15 units                               | Ø 125 mm<br>Polyurethan | 2 swivel and<br>2 fixed castors |
| 136240   | KLT 600 x 400 mm<br>up to 11 units<br>partly with inclined shelf | Ø 200 mm<br>Polyurethan | 2 swivel and<br>2 fixed castors |
| 202674   | KLT 600 x 400 mm oder 800 x 600 mm up to 16 units                | Ø 150 mm<br>Polyurethan | 2 swivel and<br>2 fixed castors |