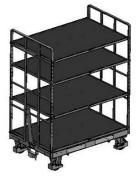

## Shelf Carts TRR

For fast and safe indoor transport of boxes

The boxes/bins are manually placed onto respectively removed from the shelves

Drawbar adapted to your tractor

Steering system: trailing steering system

Available in various designs (steel, tubular or aluminium profile system)

Max. load 350 kg

For indoor transport only

Various designs available (housing, colours, etc.)

Item no. 202674

| Item no. | Product to be transported                                        | Features of wheels      | Trolley with                    |
|----------|------------------------------------------------------------------|-------------------------|---------------------------------|
| 143102   | KLT 600 x 400 mm<br>up to 12 units                               | Ø 125 mm<br>Polyurethan | 2 swivel and<br>2 fixed castors |
| 202673   | KLT 600 x 400 mm<br>up to 15 units                               | Ø 125 mm<br>Polyurethan | 2 swivel and<br>2 fixed castors |
| 136240   | KLT 600 x 400 mm<br>up to 11 units<br>partly with inclined shelf | Ø 200 mm<br>Polyurethan | 2 swivel and<br>2 fixed castors |
| 202674   | KLT 600 x 400 mm oder 800 x 600 mm up to 16 units                | Ø 150 mm<br>Polyurethan | 2 swivel and<br>2 fixed castors |