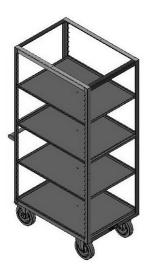

## Shelf Carts TRR

For fast and safe indoor transport of boxes

The boxes/bins are manually placed onto respectively removed from the shelves

Drawbar adapted to your tractor

Steering system: trailing steering system

Available in various designs (steel, tubular or aluminium profile system)

Max. load 350 kg

For indoor transport only

Various designs available (housing, colours, etc.)

Item no. 202674

| Item no. | Product to be transported                                        | Features of wheels      | Trolley with                    |
|----------|------------------------------------------------------------------|-------------------------|---------------------------------|
| 143102   | KLT 600 x 400 mm<br>up to 12 units                               | Ø 125 mm<br>Polyurethan | 2 swivel and<br>2 fixed castors |
| 202673   | KLT 600 x 400 mm<br>up to 15 units                               | Ø 125 mm<br>Polyurethan | 2 swivel and<br>2 fixed castors |
| 136240   | KLT 600 x 400 mm<br>up to 11 units<br>partly with inclined shelf | Ø 200 mm<br>Polyurethan | 2 swivel and<br>2 fixed castors |
| 202674   | KLT 600 x 400 mm oder 800 x 600 mm up to 16 units                | Ø 150 mm<br>Polyurethan | 2 swivel and<br>2 fixed castors |