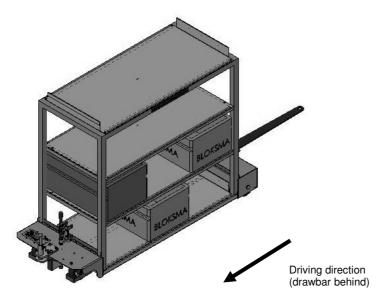

## Shelf Carts TRR

For fast and safe indoor transport of boxes

The boxes/bins are manually placed onto respectively removed from the shelves

Drawbar adapted to your tractor

Steering system: trailing steering system

Available in various designs (steel, tubular or aluminium profile system)

Max. load 350 kg

For indoor transport only

Various designs available (housing, colours, etc.)

Item no. 202674

| Item no. | Product to be transported                                        | Features of wheels      | Trolley with                    |
|----------|------------------------------------------------------------------|-------------------------|---------------------------------|
| 143102   | KLT 600 x 400 mm<br>up to 12 units                               | Ø 125 mm<br>Polyurethan | 2 swivel and<br>2 fixed castors |
| 202673   | KLT 600 x 400 mm<br>up to 15 units                               | Ø 125 mm<br>Polyurethan | 2 swivel and<br>2 fixed castors |
| 136240   | KLT 600 x 400 mm<br>up to 11 units<br>partly with inclined shelf | Ø 200 mm<br>Polyurethan | 2 swivel and<br>2 fixed castors |
| 202674   | KLT 600 x 400 mm oder 800 x 600 mm up to 16 units                | Ø 150 mm<br>Polyurethan | 2 swivel and<br>2 fixed castors |