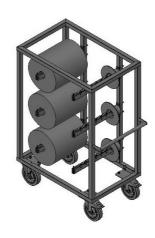

# **Transport Carts TRW**

Item no. 130052

Item no. 142824

Item no. 138869

Item no. 142823

For fast and safe indoor transport of boxes or products

Manual loading and unloading of boxes / products

Mostly manual transport

Various designs available (housing, colours, etc.)

Item no. 132330

Item no. 139663

Other models / dimensions on request.

Release 03/2016 www.bloksma.de info@bloksma.de Tel.: +49 7181 98556-0