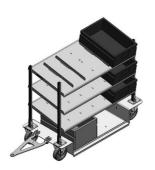

## Shelf Carts TRR

For fast and safe indoor transport of boxes

The boxes/bins are manually placed onto respectively removed from the shelves

Drawbar adapted to your tractor

Steering system: trailing steering system

Available in various designs (steel, tubular or aluminium profile system)

Max. load 350 kg

For indoor transport only

Various designs available (housing, colours, etc.)

Item no. 202674

| Item no. | Product to be transported                                        | Features of wheels      | Trolley with                    |
|----------|------------------------------------------------------------------|-------------------------|---------------------------------|
| 143102   | KLT 600 x 400 mm<br>up to 12 units                               | Ø 125 mm<br>Polyurethan | 2 swivel and<br>2 fixed castors |
| 202673   | KLT 600 x 400 mm<br>up to 15 units                               | Ø 125 mm<br>Polyurethan | 2 swivel and<br>2 fixed castors |
| 136240   | KLT 600 x 400 mm<br>up to 11 units<br>partly with inclined shelf | Ø 200 mm<br>Polyurethan | 2 swivel and<br>2 fixed castors |
| 202674   | KLT 600 x 400 mm oder 800 x 600 mm up to 16 units                | Ø 150 mm<br>Polyurethan | 2 swivel and<br>2 fixed castors |