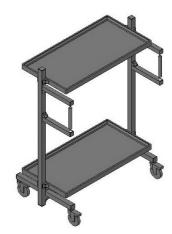

#### TRANSPORT LOGISTICS

# **Transport Carts TRW**

Item no. 130052

Item no. 142824

Item no. 138869

Item no. 142823

For fast and safe indoor transport of boxes or products

Manual loading and unloading of boxes / products

Mostly manual transport

Various designs available (housing, colours, etc.)

Item no. 132330

Item no. 139663

Other models / dimensions on request.

Release 03/2016 www.bloksma.de info@bloksma.de Tel.: +49 7181 98556-0