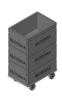

#### TRANSPORT LOGISTICS

Item no. 143965 (1.200 x 800 mm) Item no. 147692 (1.200 x 1.000 mm)

# **Transport Pallets and Racks** TFG (open design) I

For fast and safe indoor transport of boxes or products

The trolley stacks are moved into the rack and the load is secured by a transportation lock

Transport of the rack by industrial trucks such as forklift truck, pallet truck (to a certain extend), electric pallet truck or

To some extend the racks are stackable

Open systems

Various designs available (housing, colours, etc.)

Item no. 142984 / 142456

# More information on indoor and outdoor transport see page 279

| Item no. | Product to be transported                                                        | Dimensions                 | Stackable                    |
|----------|----------------------------------------------------------------------------------|----------------------------|------------------------------|
| 143965   | 4 Bloksma trolleys BOF 600 x 400 mm<br>or<br>2 Bloksma trolleys BOF 800 x 600 mm | L = 1.200 mm<br>B = 800 mm | yes / to a limited<br>extend |
| 142984   | 4 Bloksma trolleys BOF 600 x 400 mm<br>or<br>2 Bloksma trolleys BOF 800 x 600 mm | L = 1.200 mm<br>B = 800 mm | yes                          |
| 142456   | 4 Bloksma trolleys BOF 600 x 400 mm as 142984 but with housing                   | L = 1.200 mm<br>B = 800 mm | yes                          |