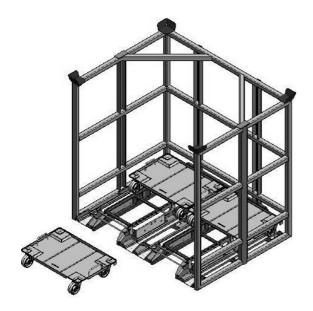

# Transport Pallets and Racks TFG (open design) III

For fast and safe indoor transport of boxes or products

The trolley stacks are moved into the rack and the load is secured by a transportation lock

Transport of the rack by industrial trucks such as forklift truck, pallet truck (to a certain extend), electric pallet truck or similar)

To some extend the racks are stackable

Open systems

Various designs available (housing, colours, etc.)