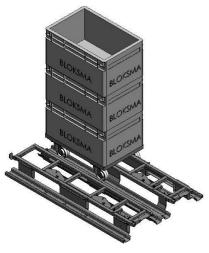

# **Transport Pallets and Racks** TFG (open design) I

For fast and safe indoor transport of boxes or products

The trolley stacks are moved into the rack and the load is secured by a transportation lock

Transport of the rack by industrial trucks such as forklift truck, pallet truck (to a certain extend), electric pallet truck or

To some extend the racks are stackable

Open systems

Various designs available (housing, colours, etc.)

Item no. 142984 / 142456