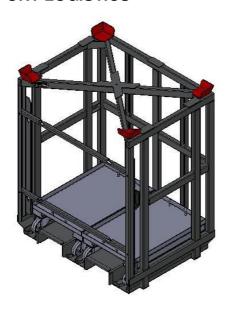

# **Transport Pallets and Racks** TFG (open design) I

For fast and safe indoor transport of boxes or products

The trolley stacks are moved into the rack and the load is secured by a transportation lock

Transport of the rack by industrial trucks such as forklift truck, pallet truck (to a certain extend), electric pallet truck or

To some extend the racks are stackable

Open systems

Various designs available (housing, colours, etc.)

Item no. 142984 / 142456