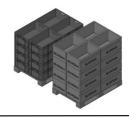

### TRANSPORT LOGISTICS

Item no. 144616

# Transport Pallets and Racks TFG (open design) II

For fast and safe indoor transport of boxes or products

The trolley stacks are moved into the rack and the load is secured by a transportation lock

Transport of the rack by industrial trucks such as forklift truck, pallet truck (to a certain extend), electric pallet truck or similar)

To some extend the racks are stackable

Open systems

Various designs available (housing, colours, etc.)

Item no. 142730

## More information on indoor and outdoor transport see page 279

| Item no. | Product to be transported           | Dimensions                   | Stackable |
|----------|-------------------------------------|------------------------------|-----------|
| 144616   | 2 Bloksma trolleys BOZ 630 x 430 mm | L = 1.365 mm<br>B = 964 mm   | yes       |
| 142730   | 4 Bloksma trolleys BOZ 630 x 430 mm | L = 1.395 mm<br>B = 1.045 mm | yes       |