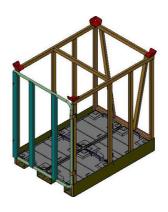

# Transport Pallets and Racks TFG (open design) II

For fast and safe indoor transport of boxes or products

The trolley stacks are moved into the rack and the load is secured by a transportation lock

Transport of the rack by industrial trucks such as forklift truck, pallet truck (to a certain extend), electric pallet truck or similar)

To some extend the racks are stackable

Open systems

Various designs available (housing, colours, etc.)

Item no. 142730