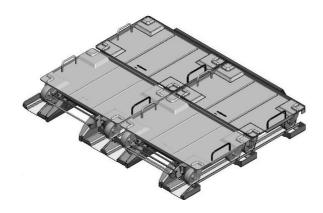

#### TRANSPORT LOGISTICS

Item no. 143965 (1.200 x 800 mm) Item no. 147692 (1.200 x 1.000 mm)

# **Transport Pallets and Racks** TFG (open design) I

For fast and safe indoor transport of boxes or products

The trolley stacks are moved into the rack and the load is secured by a transportation lock

Transport of the rack by industrial trucks such as forklift truck, pallet truck (to a certain extend), electric pallet truck or

To some extend the racks are stackable

Open systems

Various designs available (housing, colours, etc.)

Item no. 142984 / 142456

# More information on indoor and outdoor transport see page 279

| Item no. | Product to be transported                                                        | Dimensions                 | Stackable                    |
|----------|----------------------------------------------------------------------------------|----------------------------|------------------------------|
| 143965   | 4 Bloksma trolleys BOF 600 x 400 mm<br>or<br>2 Bloksma trolleys BOF 800 x 600 mm | L = 1.200 mm<br>B = 800 mm | yes / to a limited<br>extend |
| 142984   | 4 Bloksma trolleys BOF 600 x 400 mm<br>or<br>2 Bloksma trolleys BOF 800 x 600 mm | L = 1.200 mm<br>B = 800 mm | yes                          |
| 142456   | 4 Bloksma trolleys BOF 600 x 400 mm as 142984 but with housing                   | L = 1.200 mm<br>B = 800 mm | yes                          |