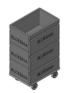

# TRANSPORT LOGISTICS FOR BLOKSMA TROLLEY BOZ

# Transport Pallets and Racks TFG (open design) III

For fast and safe indoor transport of boxes or products

The trolley stacks are moved into the rack and the load is secured by a transportation lock

Transport of the rack by industrial trucks such as forklift truck, pallet truck (to a certain extend), electric pallet truck or similar)

To some extend the racks are stackable

Open systems

Various designs available (housing, colours, etc.)

# More information on indoor and outdoor transport see page 279

| lt | tem no. | Product to be transported                         | Dimensions                   | Stackable                    |
|----|---------|---------------------------------------------------|------------------------------|------------------------------|
| 1  | 146130  | 4 Bloksma BOZ<br>Bloksma Bodenroller 630 x 430 mm | L = 1.286 mm<br>B = 965 mm   | yes / to a limited<br>extend |
| 2  | 201537  | 4 Bloksma BOZ<br>Bloksma Bodenroller 630 x 430 mm | L = 1.420 mm<br>B = 1.083 mm | yes                          |