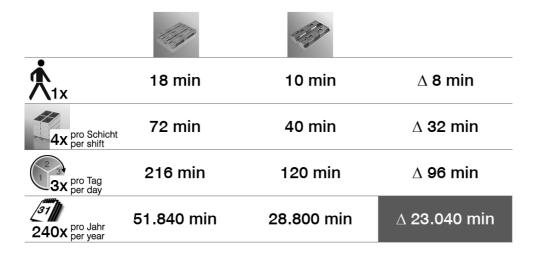

### Today:

Plant 1

Material on trolleys at incoming goods

Loss of time:

- Restacking KLTs by hand from trolley to euro pallet
- High physical strain on employee
- Time-consuming fastening with belts to fix goods accordingly

#### **Tomorrow:**

Plant 1

Material on trolleys at incoming goods

- Trolley quickly and easily loaded onto transport pallet and safely locked
- Thanks to VDA top cover quick and secure fastening with belts

### **Economic perspective:**

Release 03/2016 www.bloksma.de info@bloksma.de Tel.: +49 7181 98556-0