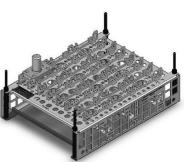

## Workpiece Carrier WTB I

for light, small and high-precision components

Adapted for automated production

For high-precision and delicate components

Pick-up elements (metal or plastic) adapted to products to be carried

Made of steel, stainless steel, aluminium or combinations

Due to the geometric shapes of the components / parts, the workpiece carriers are designed individually according to customer's requirements.

During the past 40 years, BLOKSMA has developed and produced more than 2.400 different kinds of workpiece carriers.