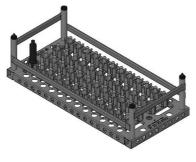

## **WORKPIECE CARRIERS**

## Workpiece Carrier WTB II

for light, small and high-precision components

Adapted for automated production

For high-precision and delicate components

Pick-up elements (metal or plastic) adapted to products to be carried

Made of steel, stainless steel, aluminium or combinations

Item no. 130365

Item no. 130452

Item no. 127971

Item no. 124392

Item no. 138207

Item no. 132117

Item no. 129741

Due to the geometric shapes of the components / parts, the workpiece carriers are designed individually according to customer's requirements.

During the past 40 years, BLOKSMA has developed and produced more than 2.400 different kinds of workpiece carriers.