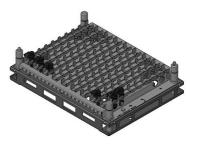

## **WORKPIECE CARRIERS**

## Workpiece Carrier WTB II

for light, small and high-precision components

Adapted for automated production

For high-precision and delicate components

Pick-up elements (metal or plastic) adapted to products to be carried

Made of steel, stainless steel, aluminium or combinations

Item no. 130365

Item no. 130452

Item no. 127971

Item no. 124392

Item no. 138207

Item no. 132117

Item no. 129741

Due to the geometric shapes of the components / parts, the workpiece carriers are designed individually according to customer's requirements.

During the past 40 years, BLOKSMA has developed and produced more than 2.400 different kinds of workpiece carriers.