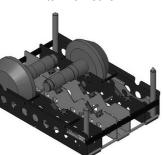

## **WORKPIECE CARRIERS**

Item no. 201403

## Workpiece Carrier WTB I

for light, small and high-precision components

Adapted for automated production

For high-precision and delicate components

Pick-up elements (metal or plastic) adapted to products to be carried

Made of steel, stainless steel, aluminium or combinations

Due to the geometric shapes of the components / parts, the workpiece carriers are designed individually according to customer's requirements.

During the past 40 years, BLOKSMA has developed and produced more than 2.400 different kinds of workpiece carriers.