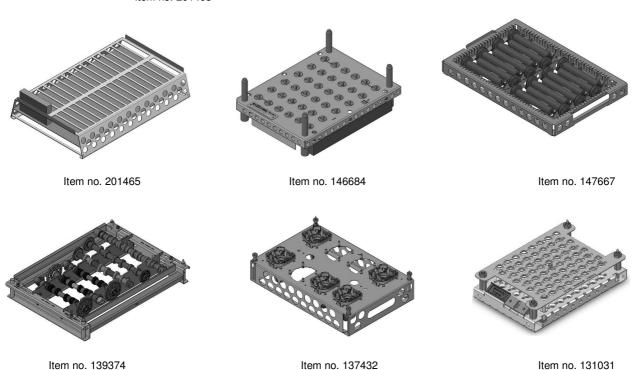

## Workpiece Carrier WTB II

for light, small and high-precision components

Adapted for automated production

For high-precision and delicate components

Pick-up elements (metal or plastic) adapted to products to be carried

Made of steel, stainless steel, aluminium or combinations

Item no. 130365

Item no. 130452

Item no. 127971

Item no. 124392

Item no. 138207

Item no. 132117

Item no. 129741

Due to the geometric shapes of the components / parts, the workpiece carriers are designed individually according to customer's requirements.

During the past 40 years, BLOKSMA has developed and produced more than 2.400 different kinds of workpiece carriers.