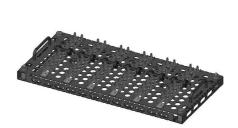

## **WORKPIECE CARRIERS**

## Workpiece Carrier WTB II

for light, small and high-precision components

Adapted for automated production

For high-precision and delicate components

Pick-up elements (metal or plastic) adapted to products to be carried

Made of steel, stainless steel, aluminium or combinations

Item no. 130365

Item no. 130452

Item no. 127971

Item no. 124392

Item no. 138207

Item no. 132117

Item no. 129741

Due to the geometric shapes of the components / parts, the workpiece carriers are designed individually according to customer's requirements.

During the past 40 years, BLOKSMA has developed and produced more than 2.400 different kinds of workpiece carriers.