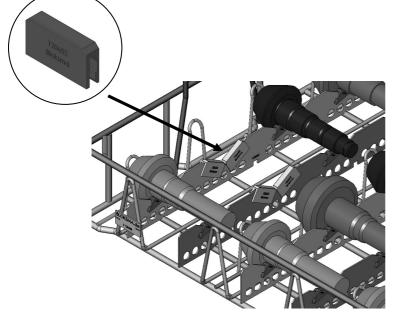

## Workpiece Carrier Accessories I

Delicate parts lie on plastic elements. These can be clipped onto the receiving strip.

Supporting elements also clipped made of hardened steel.

| Item no. | Size       | Remarks                                       |  |
|----------|------------|-----------------------------------------------|--|
| 124608   | 51 x 24 mm | Material PA<br>for sheet metal thickness 2 mm |  |
| 120652   | 51 x 24 mm | Material PA<br>for sheet metal thickness 3 mm |  |
| 119390   | 51 x 24 mm | Material PA<br>for sheet metal thickness 4 mm |  |

These products are also available in heat-resistant design.

| Item no. | Size         | Remarks                                         |
|----------|--------------|-------------------------------------------------|
| 126024   | 48,5 x 20 mm | Material steel - hardened<br>for thickness 3 mm |