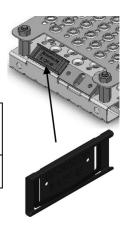

## Workpiece Carrier Accessories II

Delicate parts are picked up by receiving sleeves.

The receptacles are clipped.

| Item no. | Size                | Remarks                                                             |
|----------|---------------------|---------------------------------------------------------------------|
| 142433   | Ø 26 / 16,4 x 18 mm | For components with diameter yyy mm and a sheet thickness of zzz mm |

| Item no. | Size       | Remarks          |
|----------|------------|------------------|
| 129143   | 50 x 18 mm | BG-label holders |

www.bloksma.de

info@bloksma.de