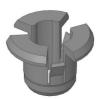

## Workpiece Carrier Accessories I

Delicate parts lie on plastic elements. These can be clipped onto the receiving strip.

Supporting elements also clipped made of hardened steel.

| Item no. | Size       | Remarks                                       |  |
|----------|------------|-----------------------------------------------|--|
| 124608   | 51 x 24 mm | Material PA<br>for sheet metal thickness 2 mm |  |
| 120652   | 51 x 24 mm | Material PA<br>for sheet metal thickness 3 mm |  |
| 119390   | 51 x 24 mm | Material PA<br>for sheet metal thickness 4 mm |  |

These products are also available in heat-resistant design.

| Item no. | Size         | Remarks                                         |
|----------|--------------|-------------------------------------------------|
| 126024   | 48,5 x 20 mm | Material steel - hardened<br>for thickness 3 mm |