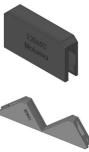

## Workpiece Carrier Accessories I

Delicate parts lie on plastic elements. These can be clipped onto the receiving strip.

Supporting elements also clipped made of hardened steel.

| Item no. | Size       | Remarks                                       |  |
|----------|------------|-----------------------------------------------|--|
| 124608   | 51 x 24 mm | Material PA<br>for sheet metal thickness 2 mm |  |
| 120652   | 51 x 24 mm | Material PA<br>for sheet metal thickness 3 mm |  |
| 119390   | 51 x 24 mm | Material PA<br>for sheet metal thickness 4 mm |  |

These products are also available in heat-resistant design.

| Item no. | Size         | Remarks                                         |
|----------|--------------|-------------------------------------------------|
| 126024   | 48,5 x 20 mm | Material steel - hardened<br>for thickness 3 mm |