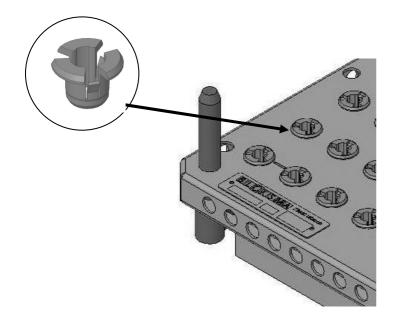

## Workpiece Carrier Accessories II

Delicate parts are picked up by receiving sleeves.

The receptacles are clipped.

| Item no. | Size                | Remarks                                                             |
|----------|---------------------|---------------------------------------------------------------------|
| 142433   | Ø 26 / 16,4 x 18 mm | For components with diameter yyy mm and a sheet thickness of zzz mm |