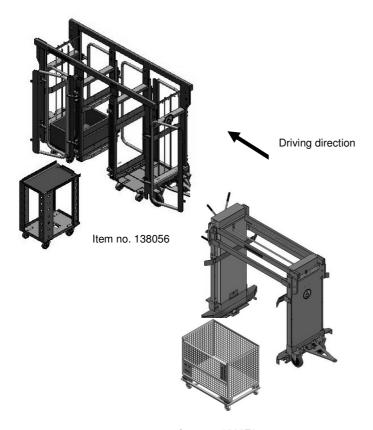

## Gantry Carts TRP I

## Trolleys run on their own wheels – can be loaded from both sides

For fast and safe indoor transport of trolleys with boxes

When the doors are unlocked, the trolleys are moved into the cart, (respectively removed from the cart).

Once the bolts are locked, the cart continues its routing.

Drawbars adapted to your tractor

Steering: hanger system

Various designs available (housing, colours, etc.)

Designed for indoor transport only

Max. load / towing capacity 500 kg

| Item no. | Product to be transported                        | Features of wheels      | Trolley with                    |
|----------|--------------------------------------------------|-------------------------|---------------------------------|
| 138056   | 3 trolleys<br>600 x 400 mm up to<br>620 x 420 mm | Ø 200 mm<br>Polyurethan | 2 swivel and<br>2 fixed castors |
| 138270   | 1 trolley<br>1.265 x 865 mm                      | Ø 200 mm<br>Polyurethan | 2 swivel and<br>2 fixed castors |